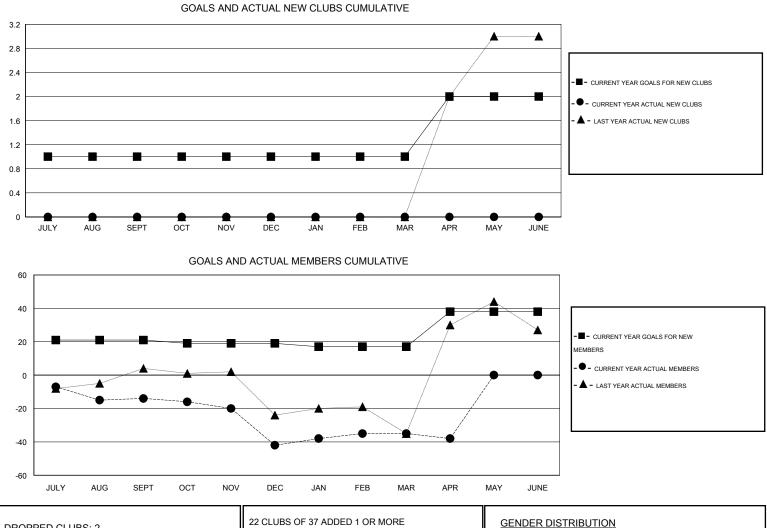

## GMT: Judy Hankom

| ankom LOCATION SOUTH DA |                  |                   |                  |                  | KOTA    |                    |                                     |
|-------------------------|------------------|-------------------|------------------|------------------|---------|--------------------|-------------------------------------|
|                         |                  | Clubs             |                  |                  |         |                    | Members                             |
|                         | RESU             | LTS FOR 2015-2016 |                  |                  |         | RESU               | ILTS FOR 2015-2016                  |
| ]                       | NEW CLUB<br>GOAL | NEW CLUBS         | DROPPED<br>CLUBS | NET<br>GAIN/LOSS | QUARTER | NEW MEMBER<br>GOAL | CHARTER AND<br>NEW MEMBERS<br>ADDED |

|               |   |   |   |    | ADDED         |    |    |    |     |  |
|---------------|---|---|---|----|---------------|----|----|----|-----|--|
| JULY/AUG/SEPT | 1 | 0 | 0 | 0  | JULY/AUG/SEPT | 21 | 15 | 29 | -14 |  |
| OCT/NOV/DEC   | 0 | 0 | 2 | -2 | OCT/NOV/DEC   | -2 | 11 | 39 | -28 |  |
| JAN/FEB/MAR   | 0 | 0 | 0 | 0  | JAN/FEB/MAR   | -2 | 27 | 20 | 7   |  |
| APR/MAY/JUNE  | 1 | 0 | 0 | 0  | APR/MAY/JUNE  | 21 | 5  | 8  | -3  |  |